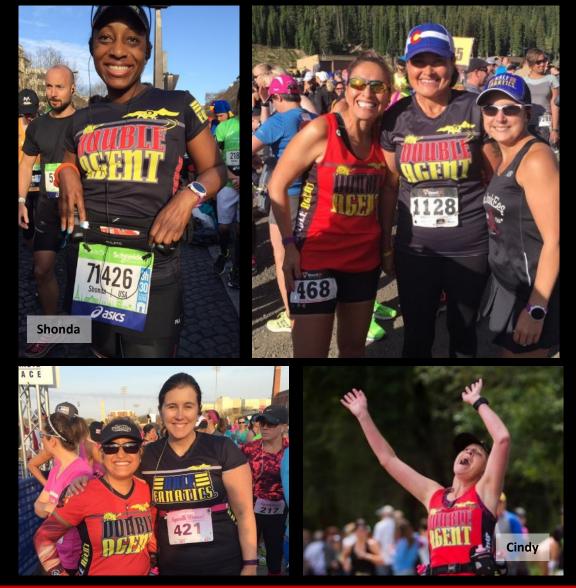

### JUNE 2016 NEWSLETTER

AGENTS

Since the formation of the Half Fanatics in 2009, a runner who is a member of both clubs is called a Double Agent.

Well, the Main Maniacs have decided to create an asylum dedicated to those who are Double Agents. In order to be assigned a Double Agent number you must have your dues paid and updated in both the MM and HF. Your name and e-mail address must match both clubs. Each day a program will run to generate new members.

New gear is available for Double Agents as well as a whole new set of challenges as you climb peaks.

For more information visit the Maniacs web site.