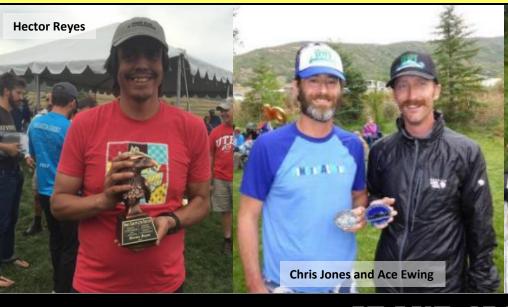

## Marathon Maniac finishers of the GRAND SLAMS of ULTRAS

OLD DOMINION • WESTERN STATES • VERMONT TRAIL • LEADVILLE TRAIL • WASATCH FRONT

Ace Ewing • Chris Jones • Hector Reyes • Jim Roche