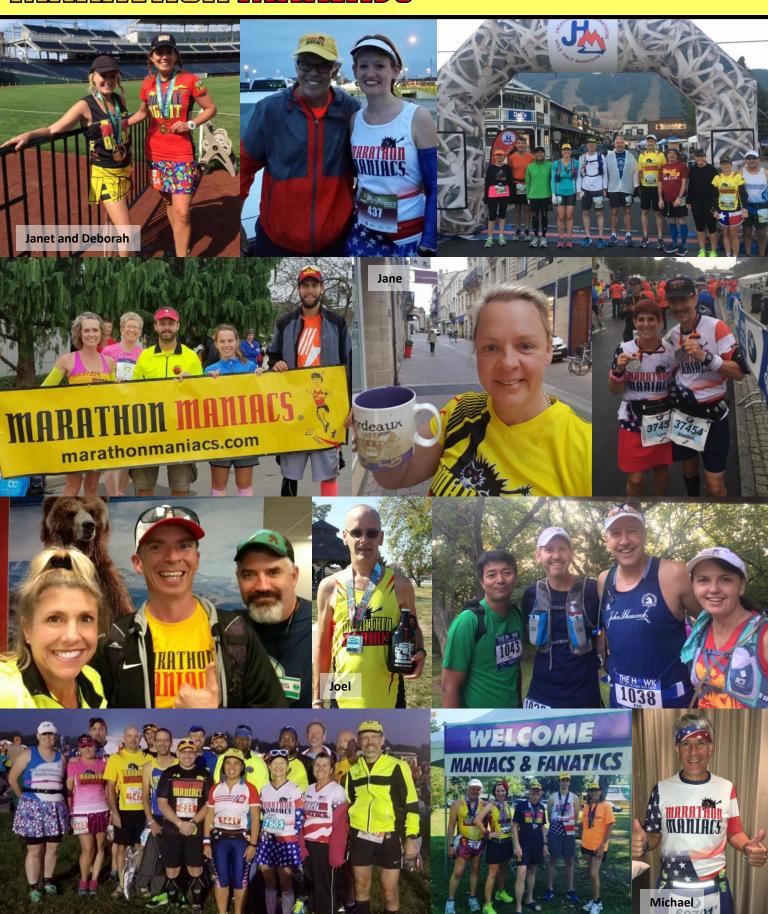

## @johnny5ramos # tag us on Instagram @marathonmaniacs and was chosen as this month's prize winner!

IF YOU #marathonmaniacs WITH A
PHOTO OF YOU AND YOUR FAVORITE
MANIAC GEAR ON INSTAGRAM THEN
YOU MAY WIN A PRIZE!

## follow us!

Marathon Maniacs @marathonmaniacs @MainManiacs

Across all social networks use the hash tag:

#marathonmaniacs