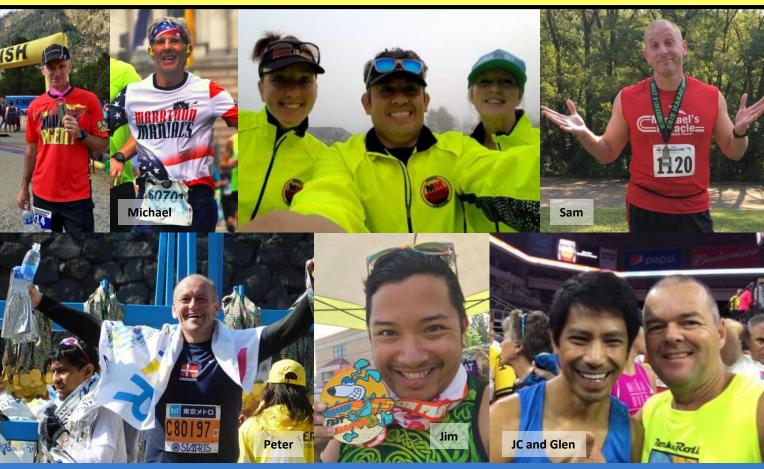

## Signature Race Series

Scheduled 2018 races

MAR 18 / Tobacco Road Marathon / Cary, NC

MAY 19 / Fargo Marathon / Fargo, ND www.fargomarathon.com

JUL 15 / Missoula Marathon / Missoula, MT

"Special club medals given at races!"